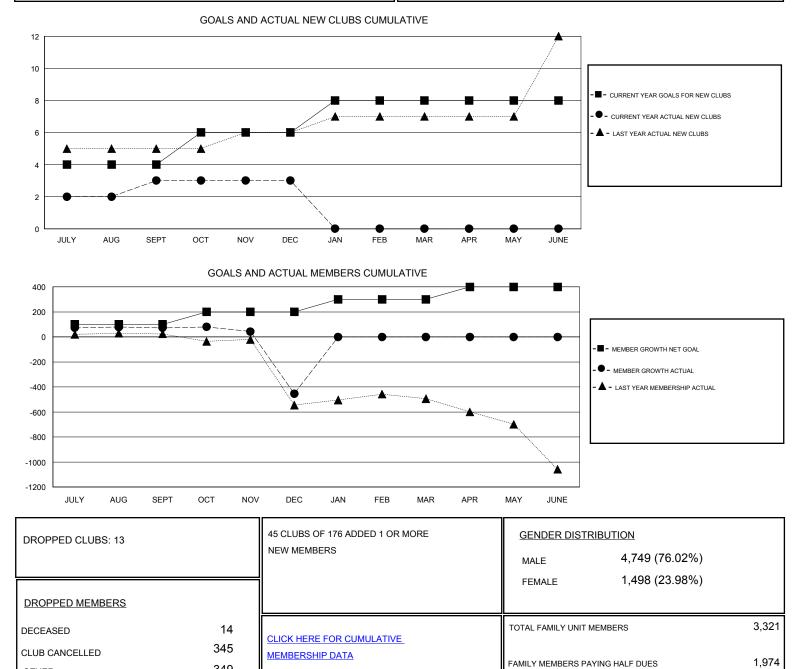

## District 324B3

Results as of: 12/31/2019

| GMT:                  | LOCATION INDIA |           |               |                       |                           |                         | GMT CA                                             |
|-----------------------|----------------|-----------|---------------|-----------------------|---------------------------|-------------------------|----------------------------------------------------|
| Clubs                 |                |           |               | Members               |                           |                         |                                                    |
| RESULTS FOR 2019-2020 |                |           |               | RESULTS FOR 2019-2020 |                           |                         |                                                    |
| QUARTER               | NEW CLUB GOAL  | NEW CLUBS | DROPPED CLUBS | QUARTER               | MEMBER GROWTH NET<br>GOAL | MEMBER GROWTH<br>ACTUAL | DROPPED<br>MEMBERS ACTUAL<br>(including transfers) |
| JULY/AUG/SEPT         | 4              | 3         | 4             | JULY/AUG/SEPT         | 100                       | 243                     | 142                                                |
| OCT/NOV/DEC           | 2              | 0         | 9             | OCT/NOV/DEC           | 100                       | 59                      | 568                                                |
| JAN/FEB/MAR           | 2              | 0         | 0             | JAN/FEB/MAR           | 100                       | 0                       | 0                                                  |
| APR/MAY/JUNE          | 0              | 0         | 0             | APR/MAY/JUNE          | 100                       | 0                       | 0                                                  |